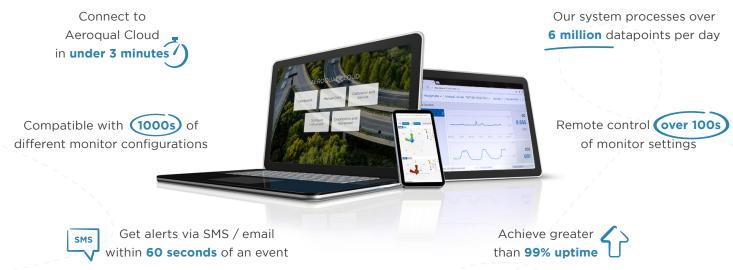

#### Easy to set up

No software to install. Simply open an internet browser and log in.

#### Easy to support

Get notified if there's a problem. Fix it without going to site.

## **Easy to integrate**

Plug in third party devices. See data all in one place. Aeroqual Cloud makes it easy to share data and take quick and effective action.

#### Take action

Alert on rising and falling edge. Track pollution to source. Record key events.