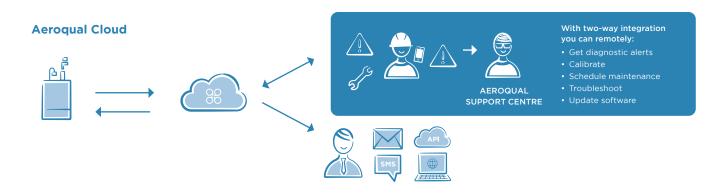

# The Power of Two-Way Integration

Through deep two-way integration of hardware and software, Aeroqual Cloud delivers functionality unmatched by simple data acquisition and reporting software.

Keep monitoring hardware functioning and accurate with remote software updates, service and calibration, sensor and system diagnostics. Reduce the need for site visits with enhanced remote tech support tools.